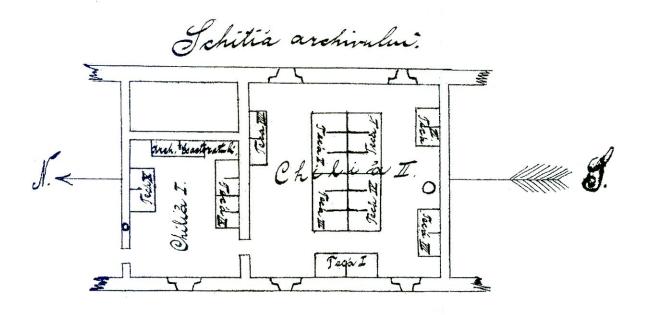

În ceea ce privește arhiva, documentele erau păstrate în două camere, ce comunicau între ele printr-o ușă (*chilia I* și *chilia II*). În prima se găsea arhiva esactoratului și două dulapuri ce cuprindeau *teca IX*<sup>13</sup> ( pe peretele sudic) împărțită în patru departamente și *teca X* (pe peretele nordic) împărțită în două departamente. În a doua cameră, mai mare, existau *teca I* (pe peretele vestic), *teca VIII* (pe peretele nordic), *teca VI* și *VII* (pe peretele sudic) toate cu câte două departamente. În mijlocul camerei - asigurându-se necesarul loc de acces la toate dulapurile - se aflau *teca II* și *III* (cu intrare dinspre partea nordică) și *teca IV* și *V* (cu acces dinspre partea sudică) toate cu trei departamente.